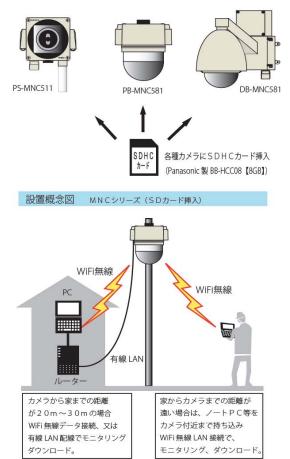

## ●雪・台風等、災害現場の監視

豪雪地帯の積雪、河ロ堰の水位、堤防 での波高等、災害現場をライブ監視。

ランニングコストをかけずに工事現場、資材置場、駐車場、郊外倉庫の防犯等! カメラに内蔵したSDHCカードに簡単録画保存! 長期間保存したい方は大容量HD搭載の屋外設置可能録画機【レコダス】に録画保存! 保存画像をWiffi無線LAN接続したPCで確認モニタリング、必要シーンを簡単ダウンロード!

●応用例1) 弊社開発屋外設置用
【3 Gモバイルネットワークカメラ】
【MNCシリーズ】にSDHCカードの装着をして画像を録画保存確認できます

(応用例1) USB通信カード無しで、月額ランニングコスト をかけずにSDHCカードに画像記録。

3Gデータ通信カード無しで、 月額ランニングコストをかけずに SDHCカードにネットワークカメラ の画像を記録できます。 ●応用例2) MNC他、弊社開発BBシリーズ用 屋外レインガードハウジング【RGHシリーズ】 とHDD簡単取り外し機能付の【レコダス】 を設置し、画像を録画保存確認できます

(応用例2) -ヶ月以上の長期間録画をされたい方。 レコダスを設置し、レコダスのの WiFi 機能で 自宅のPCにダウンロード。

ネットワークカメラの画像を一ヶ月以上 の長期録画をされたい方は、HDD簡単取り 外し機能付【レコダス】を設置すること で大容量HDDに長期の録画保存が可能となります。 録画画像の必要シーンで長時間ファイルは HDを取り外して持ち帰るか、短時間シーン であればUSBメモリーに転送保存または 【レコダス】のWiFi無線LAN機能を使用し、 ご自身のPCにダウンロード保存できます。 (\*カメラから家までの距離が20~30mの 場合WiFi無線LAN機能を、100m以内の場合 は有線LANケーブル接続を使用できます。 家からカメラまでの距離が遠い場合は ノートPC等をカメラ付近まで 持ち込みWiFi無線LANを使用します。)