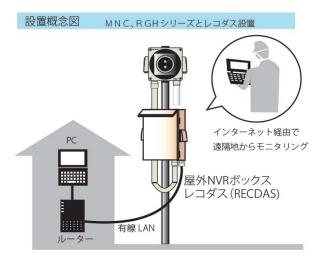

・使い方さまざま、3Gネットワークカメラ

- ●応用例3) MNC、RGHシリーズを3G データ通信カードで接続または有線LAN接続し ネットワークカメラのライブ画像や録画保存 画像を遠隔地からネット経由で確認できます
- (応用例3) 月額3880円~6500円程度のランニングコスト をかけられる方、インターネット回線がお近くにある 方は、各種データカードの挿入又はネット回線接続で 遠隔地のPC、スマホからモニタリング可能です。

設置概念図 MNC,RGH シリーズデータ通信カード接続又は有線 LAN 接続

月額3,880円~6,500円程度をランニング コストをかけられる方、インターネット 回線がお近くにある方は、各社3Gデータ 通信カードの挿入またはネット回線接続で 遠隔地のPC、スマホからモニタリングする ことが 出来ます。

(\*携帯の場合は静止画のみとなります)

●応用例4) MNC、RGHシリーズと各社 3Gデータ通信カードを挿入したレコダス を設置し、ネットワークカメラの画像 を保存確認できます

(応用例4) レコダスに各社データ通信カードを挿入 ルーターに接続することで、遠隔地から のモニタリング、ダウンロードが可能です。

レコダスに内蔵されたモバイルルーター に各社3Gデータカードを挿入することで、 遠隔地からネットワークカメラの画像や 録画保存画像を、モニタリング&ダウン ロードをすることができます。