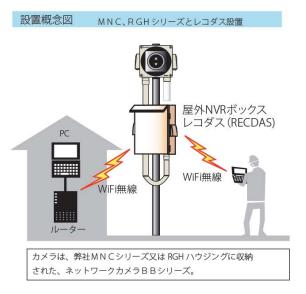

(応用例1) USB通信カード無しで、月額ランニングコスト をかけずにSDHCカードに画像記録。

3Gデータ通信カード無しで、 月額ランニングコストをかけずに SDHCカードにネットワークカメラ の画像を記録できます。 ●応用例2) MNC他、弊社開発BBシリーズ用 屋外レインガードハウジング【RGHシリーズ】 とHDD簡単取り外し機能付の【レコダス】 を設置し、画像を録画保存確認できます

(応用例2) -ヶ月以上の長期間録画をされたい方。 レコダスを設置し、レコダスのの WiFi 機能で 自宅のPCにダウンロード。

ネットワークカメラの画像を一ヶ月以上 の長期録画をされたい方は、HDD簡単取り 外し機能付【レコダス】を設置すること で大容量HDDに長期の録画保存が可能となります。 録画画像の必要シーンで長時間ファイルは HDを取り外して持ち帰るか、短時間シーン であればUSBメモリーに転送保存または 【レコダス】のWiFi無線LAN機能を使用し、 ご自身のPCにダウンロード保存できます。 (\*カメラから家までの距離が20~30mの 場合WiFi無線LAN機能を、100m以内の場合 は有線LANケーブル接続を使用できます。 家からカメラまでの距離が遠い場合は ノートPC等をカメラ付近まで 持ち込みWiFi無線LANを使用します。)